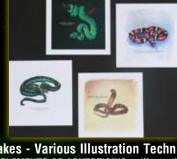

Girl With a Stainless Steel Tounge Ring ELEMENTS OF ADVERTISING - Illustration Christinna Becker Alexandria Technical College

Snakes - Various Illustration Techniques
ELEMENTS OF ADVERTISING - Illustration
Cody Keskitalo
Alexandria Technical College