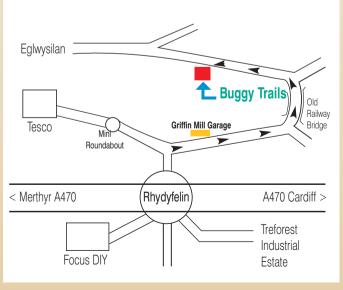

## **HOW TO FIND US!**

Leave the M4 at J32 for the A470 (Merthyr)
Leave the A470 at the Rhydyfelin junction & follow the map,

All participants take part at their own risk. Issue 2006