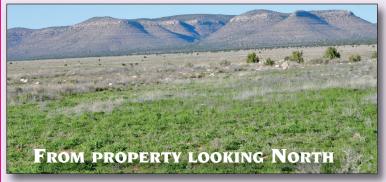

## 10.5 Acres of Flat Usable Land - Prescott Area

- Mountain views in every direction! Located in north area of Chino Valley Good water area
  - Surveyed & can be split into five 2-acre parcels Electric to property line
    - Mild four-season weather Get out of the heat this summer!
    - Possible owner carry-back with good down payment