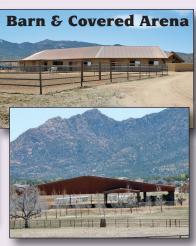

Build your own horse set-up or use the community facilities.

Community covered arena & barn, fitness center, tennis, heated pool & spa, fishing lake, hiking, direct access to National Forest trail system, all paved roads.