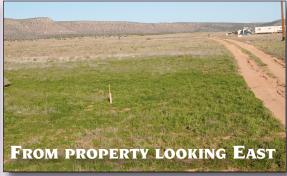

## 10.5 Acres of Flat Usable Land - Prescott Area

- Mountain views in every direction! Located in north area of Chino Valley Good water area
  - Surveyed & can be split into five 2-acre parcels Electric to property line
    - Mild four-season weather Get out of the heat this summer!
    - Possible owner carry-back with good down payment