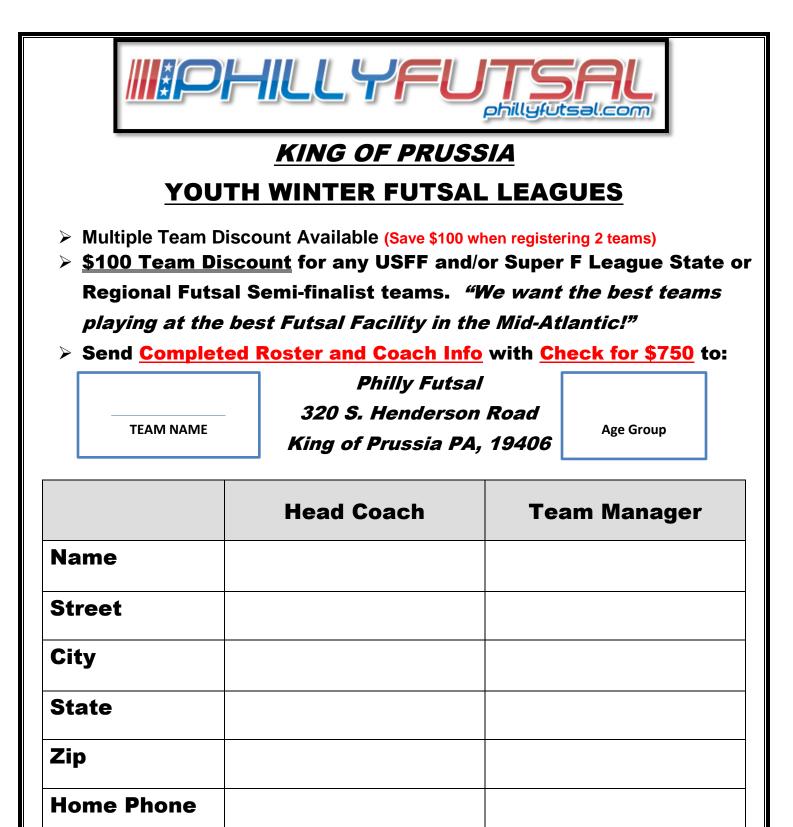

## ABOUT PHILLY FUTSAL

- Youth & Adult leagues
- Youth Training Academy
- Professional Staff
- National Sponsors

YOUTH WINTER FUTSAL LEAGUE INFORMATION 2012 FRIDAY NIGHT FUTSAL IN KOP!

- > League Begins JAN 6<sup>th</sup> 2012
- Guaranteed 8 games + Championship
- Dates: 1/6, 1/13, 1/20, 1/27, 2/3, 2/10, 2/17, 2/24, 3/2, (3/9: if needed)
- Game Times: 5:30pm, 6:25pm, 7:20pm, 8:15pm
- Cost: \$750 a team (Save <u>\$100</u> when registering 2 teams) \*\$100 Team Discount for any State Ranked teams!
- Register Online @ phillyfutsal.com
- Players of the Week & Age Group All Star Teams are selected; fueled by PowerBar! {U9-U18}

**Work Phone** 

**Cell Number** 

Email