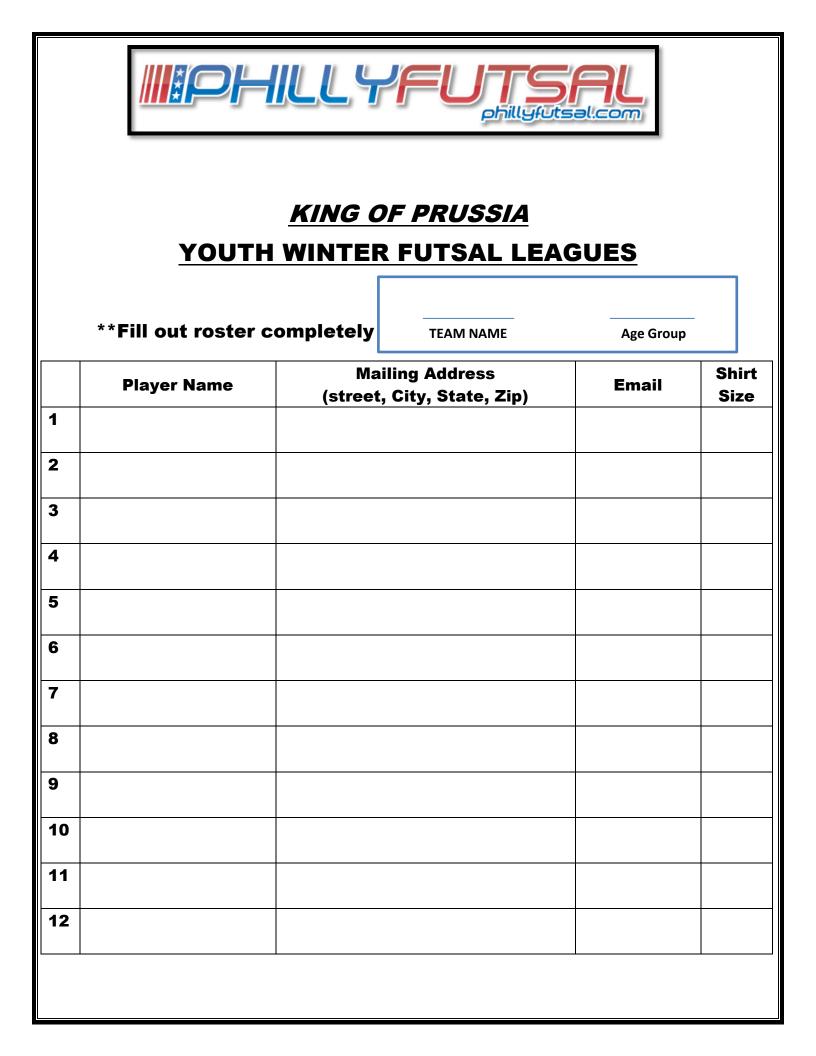

## ABOUT PHILLY FUTSAL

- Youth & Adult leagues
- Youth Training Academy
- Professional Staff
- National Sponsors

YOUTH WINTER FUTSAL LEAGUE INFORMATION 2012 FRIDAY NIGHT FUTSAL IN KOP!

- > League Begins JAN 6<sup>th</sup> 2012
- Guaranteed 8 games + Championship
- Dates: 1/6, 1/13, 1/20, 1/27, 2/3, 2/10, 2/17, 2/24, 3/2, (3/9: if needed)
- Game Times: 5:30pm, 6:25pm, 7:20pm, 8:15pm
- Cost: \$750 a team (Save <u>\$100</u> when registering 2 teams) \*\$100 Team Discount for any State Ranked teams!
- Register Online @ phillyfutsal.com
- Players of the Week & Age Group All Star Teams are selected; fueled by PowerBar! {U9-U18}